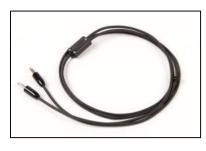

## **Custom Cable Length Option**

Change the standard 4 ft length to whatever length you need.

Order as:

CN-LENGTH – XX, Where XX is cable length in feet.