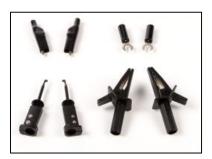

## **Banana Jack Connector Kit**

Kit of four different connector types. Designed for use with the BP option modems.

Order as: CN-KIT-01