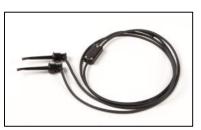

## **Banana Plug Option**

Standard banana plugs allow the user to attach the tests connectors of their choice.

Order as:

HM-USB-ISO-BP – For HM-USB-ISO Modem HM-BT-BAT-ER-BP – For HM-BT-BAT-ER Modem HM-BLE-BP - For HM-BLE Modem

HM-RS232-ISO-BP - For HM-RS232-ISO Modem