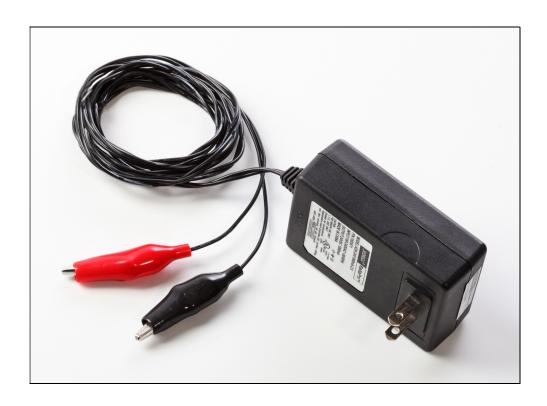

## PS-24V HART Power Supply, Wall Pack

### **Description:**

24Vdc power supply to provide power to 2 wire HART instruments

#### **Benefits:**

- Power your HART instruments in the lab, in the office, or on the road
- Power HART instruments on dark loops in the field
- Alligator clips can connect to almost any terminal type
- 120/240Vac, 50/60Hz input
- Less clutter in work area
- Cost effective
- Lightweight
- Convenient
- 1 Year warranty

### **Specifications:**

MK-1039, 08/11/2023

Input Voltage 120/240Vac, 50/60Hz

Output Voltage 24Vdc Maximum Current 1 A

Size 2.7" W x 3.4" H x 2.2" D (68.5mm x 87.5mm x 55.5mm)

Weight 6.8 oz (193g) Cable length 6 ft (1.8m)